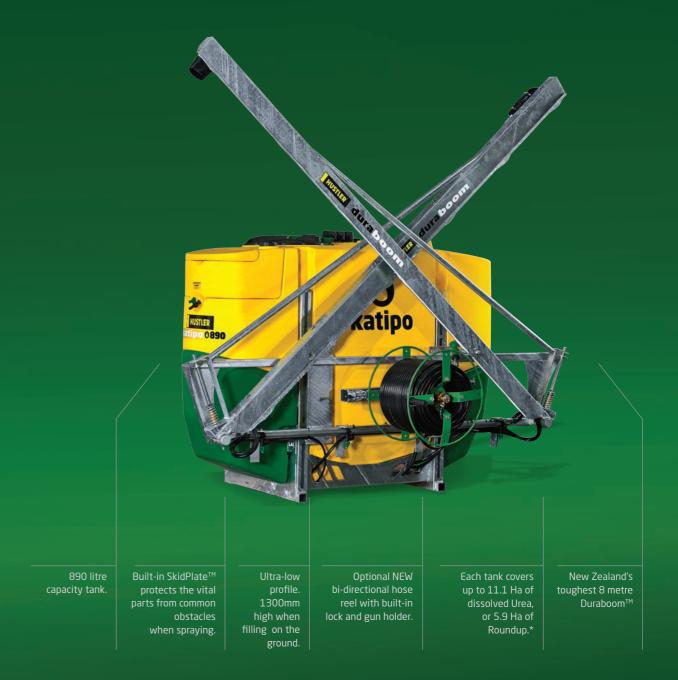

## Katipo Pack 890

#### 8 PACK / 890 LITRE / 8 METRE

Packing a bit more punch than the 6 pack, the 8 pack with an 8 metre swath DuraBoom can cover up to 40 hectares in an 8 hour day of spraying. The Katipo packs can be enhanced with loads of options to choose from, such as the optional bi-directional hose reel for gun/spot spraying tasks.