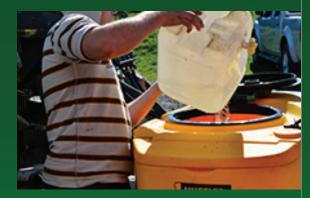

#### **SIX KEY BENEFITS**

- Compact and built to last Careful attention to detail, smart chassis/tank/pump integration has allowed Hustler to produce the toughest and most compact sprayer available today that no longer needs to be parked on a pallet. And has a built-in SkidPlate™ protecting the vital parts from common obstacles faced when spraying.
- Easy To Use No need to be a monkey! Katipo utilises space wisely with an Ultra-low profile design. Filling from on the ground is quick, safe and easy and with the spill catcher no longer do you have chemical down your front. A unique CoupleUp™ system makes connecting to filling stations or filling out of a creek with the Katipo pump a snap. And everything you need is handy at the left hand side.
- Ultimate Agitation Utilising the latest computer generated flow simulation we've created the perfect flow of liquid within the tank and combined with our new MixMax™ technology you can be assured that your solution is mixed, and stays mixed.
- Functional Katipo is loaded with practical features that help you get the job done quicker such as quicker tank emptying, a deep sump that lets you spray on steep terrain, a ViziGauge™ that is visible from the tractor seat and the ground, optional QuickFlush™ kit that lets you clean the sprayer in less than a minute, a toolbox that is quickly accessible with plenty of room for spare nozzles, filters and the controller when you park it in the shed.
- Modular Design Katipo is modular and can have optional time savers fitted as and when you like or your budget fits. The SlickFit™ spray valving system, lets you choose how you'd prefer to control your new Katipo.
- **Boom!** When it comes to booms, you're spoiled for choice! Three radical new booms, along with New Zealand's toughest, the DuraBoom™ gives you the Hustler edge.

#### **COUPLE-UP FILLING SYSTEM**

Filling's a snap, fill as you normally would through the lid or with our unique CoupleUp™ 2" tank filling system, if you have a mixing station or trash pump you can fill directly using that pump, or you can also utilise the Katipo's own pump to fill out of a trough or stream with an optional 10m filling hose.