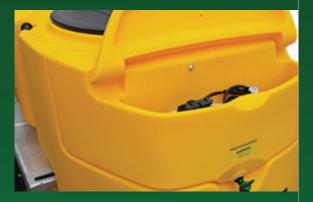

#### (L) TIME SAVERS

100L QuickFlush™ kit 5m Remote filling hose c/w suction filter (uses Katipo pump to fill).

MixMax™ adjustable agitation system.

StorageBox™ A handy integrated StorageBox to take chemical, measuring jugs, etc reduce traveling time. It neatly houses everything out of the way of mud and debris from the tractor tyre.

#### **TOOLBOX AND WASH UP**

Integrated into the design is a handy toolbox that is quick and easy to open and has plenty of space for spare nozzles, filters and is also handy for storing controllers when the sprayer is not in use. It has a built in 18 litre tank for clean water so that you can wash you handy once finished filling.