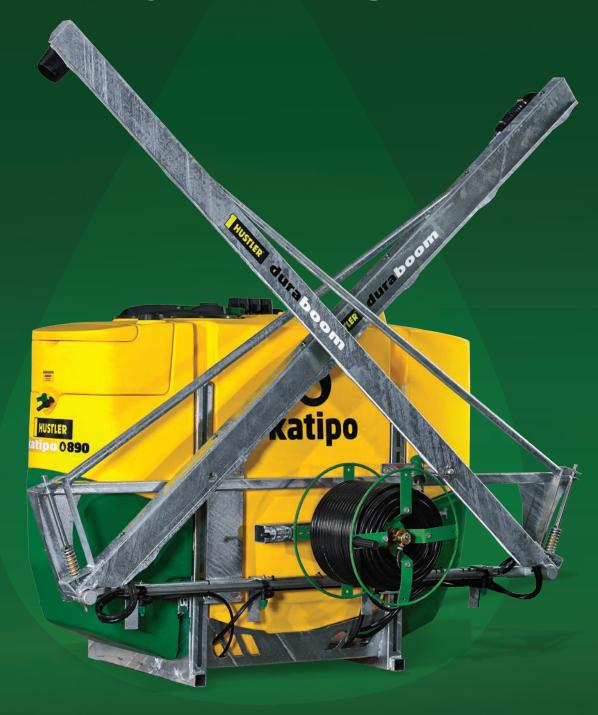

#### **SIX KEY BENEFITS**

- Compact and built to last Careful attention to detail, smart chassis/tank/pump integration has allowed Hustler to produce the toughest and most compact sprayer available today that no longer needs to be parked on a pallet. And has a built-in SkidPlate™ protecting the vital parts from common obstacles faced when spraying.
- Easy To Use No need to be a monkey! Katipo utilises space wisely with an Ultra-low profile design. Filling from on the ground is quick, safe and easy and with the spill catcher no longer do you have chemical down your front. A unique CoupleUp™ system makes connecting to filling stations or filling out of a creek with the Katipo pump a snap. And everything you need is handy at the left hand side.
- Ultimate Agitation Utilising the latest computer generated flow simulation we've created the perfect flow of liquid within the tank and combined with our new MixMax™ technology you can be assured that your solution is mixed, and stays mixed.
- Functional Katipo is loaded with practical features that help you get the job done quicker such as quicker tank emptying, a deep sump that lets you spray on steep terrain, a ViziGauge™ that is visible from the tractor seat and the ground, optional QuickFlush™ kit that lets you clean the sprayer in less than a minute, a toolbox that is quickly accessible with plenty of room for spare nozzles, filters and the controller when you park it in the shed.
- Modular Design Katipo is modular and can have optional time savers fitted as and when you like or your budget fits. The SlickFit™ spray valving system, lets you choose how you'd prefer to control your new Katipo.
- **Boom!** When it comes to booms, you're spoiled for choice! Three radical new booms, along with New Zealand's toughest, the DuraBoom™ gives you the Hustler edge.

#### THE BOOMS

DuraBoom 6 - 8 metre manual fold boom with protected quick fitting anti-drip nozzle bodies, break-away boom protection.

10 - 12 metre manual fold boom with protected quick fitting anti-drip nozzles, breakaway boom protection & self-leveling system.

SonicBoom 8 -12 metre fully **hydraulic** folding boom with protected nozzles and individual left and right folding with wingtip lift.