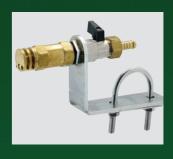

#### **COUPLE-UP FILLING SYSTEM**

Filling's a snap, fill as you normally would through the lid or with our unique CoupleUp™ 2" tank filling system, if you have a mixing station or trash pump you can fill directly using that pump, or you can also utilise the Katipo's own pump to fill out of a trough or stream with an optional 10m filling hose.