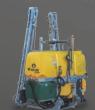

## Katipo Pack 680

#### 6 PACK / 680 LITRE / 6 METRE

The popular 6 pack is ideal for smaller farms wanting to complete their own pasture spraying or liquid fertilizer applications and is capable of almost any spraying task. It features the DuraBoom, New Zealand's toughest manual folding boom with a 6 metre swath with enough capacity to cover up to 30 hectares in an 8 hour day at an application rate of 150 litres to each hectare.