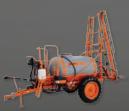

## Katipo Pack 890

#### 8 PACK / 890 LITRE / 8 METRE

Packing a bit more punch than the 6 pack, the 8 pack with an 8 metre swath DuraBoom can cover up to 40 hectares in an 8 hour day of spraying. The Katipo packs can be enhanced with loads of options to choose from, such as the optional bi-directional hose reel for gun/spot spraying tasks.