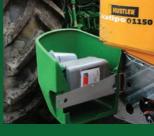

#### (L) TIME SAVERS

100L QuickFlush™ kit 5m Remote filling hose c/w suction filter (uses Katipo pump to fill).

MixMax™ adjustable agitation system.

StorageBox™ A handy integrated StorageBox to take chemical, measuring jugs, etc reduce traveling time. It neatly houses everything out of the way of mud and debris from the tractor tyre.

#### **TOOLBOX AND WASH UP**

Integrated into the design is a handy toolbox that is quick and easy to open and has plenty of space for spare nozzles, filters and is also handy for storing controllers when the sprayer is not in use. It has a built in 18 litre tank for clean water so that you can wash you handy once finished filling.