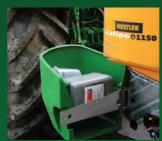

#### (L) TIME SAVERS

100L QuickFlush™ kit 5m Remote filling hose c/w suction filter (uses Katipo pump to fill).

MixMax™ adjustable agitation system.

StorageBox™ A handy integrated StorageBox to take chemical, measuring jugs, etc reduce traveling time. It neatly houses everything out of the way of mud and debris from the tractor tyre.

#### **TOOLBOX AND WASH UP**

Integrated into the design is a handy toolbox that is quick and easy to open and has plenty of space for spare nozzles, filters and is also handy for storing controllers when the sprayer is not in use. It has a built in 18 litre tank for clean water so that you can wash you handy once finished filling.