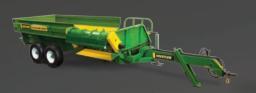

## Katipo Pack 680

#### 6 PACK / 680 LITRE / 6 METRE

The popular 6 pack is ideal for smaller farms wanting to complete their own pasture spraying or liquid fertilizer applications and is capable of almost any spraying task. It features the DuraBoom, New Zealand's toughest manual folding boom with a 6 metre swath with enough capacity to cover up to 30 hectares in an 8 hour day at an application rate of 150 litres to each hectare.