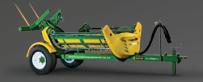

## Katipo Pack 890

#### 8 PACK / 890 LITRE / 8 METRE

Packing a bit more punch than the 6 pack, the 8 pack with an 8 metre swath DuraBoom can cover up to 40 hectares in an 8 hour day of spraying. The Katipo packs can be enhanced with loads of options to choose from, such as the optional bi-directional hose reel for gun/spot spraying tasks.