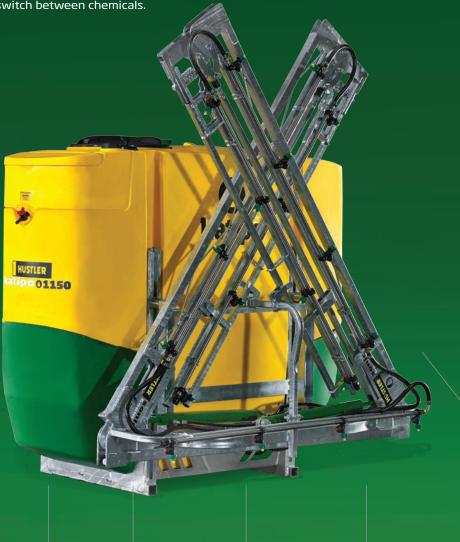

### Katipo Pack 1150

#### 12 PACK / 1150 LITRE / 12 METRE

The biggest in the Katipo range, the 12 pack with our fully hydraulic 12 metre swath SonicBoom is the ultimate for productivity! The SonicBoom lets you get in and out of paddocks much quicker without even having to leave the comfort of your tractor seat. The Katipo 12 pack lets you apply up to 60 hectares in an 8 hour day of spraying and includes the 100L QuickFlush tank as standard equipment to reduce cleanup time at the end of the day or when you switch between chemicals.

1150 litre capacity main tank, includes 100 litre QuickFlush™ Manual , electric or fully auto rate control options.

Ultra-low profile. 1600mm high when filling on the Compact design with low centre of gravity and generous room for hooking onto the tractor.