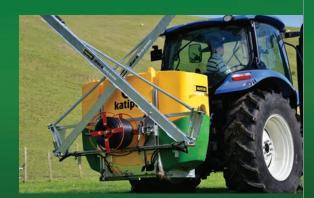

#### 12 PACK / 1150 LITRE / 12 METRE

The biggest in the Katipo range, the 12 pack with our fully hydraulic 12 metre swath SonicBoom is the ultimate for productivity! The SonicBoom lets you get in and out of paddocks much quicker without even having to leave the comfort of your tractor seat. The Katipo 12 pack lets you apply up to 60 hectares in an 8 hour day of spraying and includes the 100L QuickFlush tank as standard equipment to reduce cleanup time at the end of the day or when you switch between chemicals.

Each tank covers up to 14.3 Ha of dissolved Urea or 7.6 Ha of Roundup.\* NEW 10 metre SonicBoom, fully hydraulic and extremely fast.