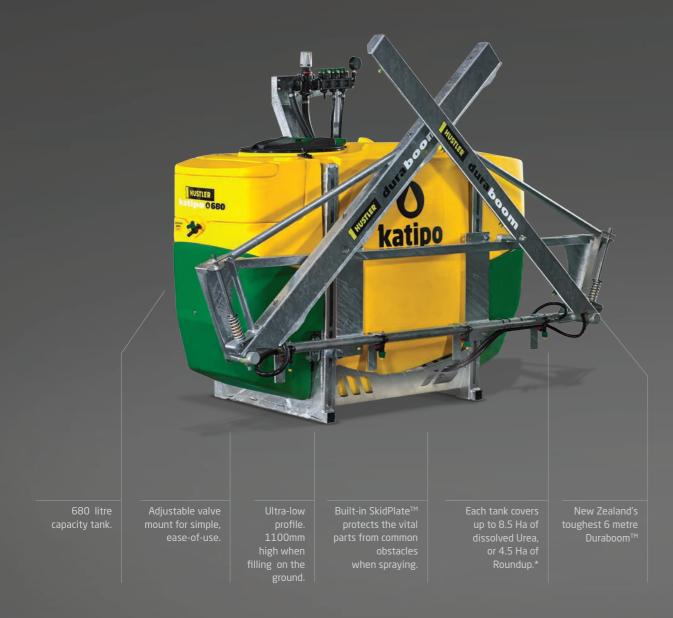

## Katipo Pack 680

#### 6 PACK / 680 LITRE / 6 METRE

The popular 6 pack is ideal for smaller farms wanting to complete their own pasture spraying or liquid fertilizer applications and is capable of almost any spraying task. It features the DuraBoom, New Zealand's toughest manual folding boom with a 6 metre swath with enough capacity to cover up to 30 hectares in an 8 hour day at an application rate of 150 litres to each hectare.