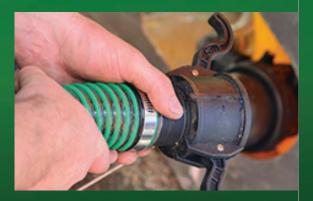

#### **COUPLE-UP FILLING SYSTEM**

Filling's a snap, fill as you normally would through the lid or with our unique CoupleUp™ 2" tank filling system, if you have a mixing station or trash pump you can fill directly using that pump, or you can also utilise the Katipo's own pump to fill out of a trough or stream with an optional 10m filling hose.