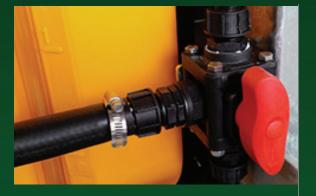

#### **COUPLE-UP FILLING SYSTEM**

Filling's a snap, fill as you normally would through the lid or with our unique CoupleUp™ 2" tank filling system, if you have a mixing station or trash pump you can fill directly using that pump, or you can also utilise the Katipo's own pump to fill out of a trough or stream with an optional 10m filling hose.