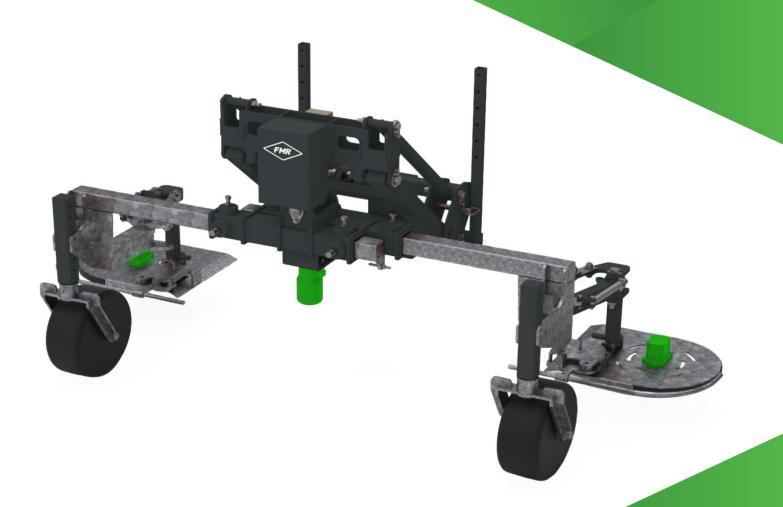

## FMR UNDERVINE MOWER GEN II

The FMR Undervine Mower Gen II offers the grape grower a robust and efficient solution for control of vegetation in the undervine zone. Whether you are an organic vineyard with a herbicide free program or just wanting to reduce the amount of chemicals you use in the vineyard the FMR Undervine mower is the right choice. The unique parallelogram mowing head system means the UVM can operate at an efficient speed while maintaining an excellent cut quality. The contour following frame system and pivoting mower heads allow the UVM to operate well in a variety of conditions

## STANDARD EQUIPMENT AND FEATURES:

- Twin 500mm mower heads with anti-scalp discs
- ERO front mounting system
- Hydraulic width adjust from 1.8m rows to 3.2m
- Hydraulic height adjust
- Override on individual heads

- Only single set of remotes required
- Solid filled ground wheels
- Centre pivot on frame for contour following